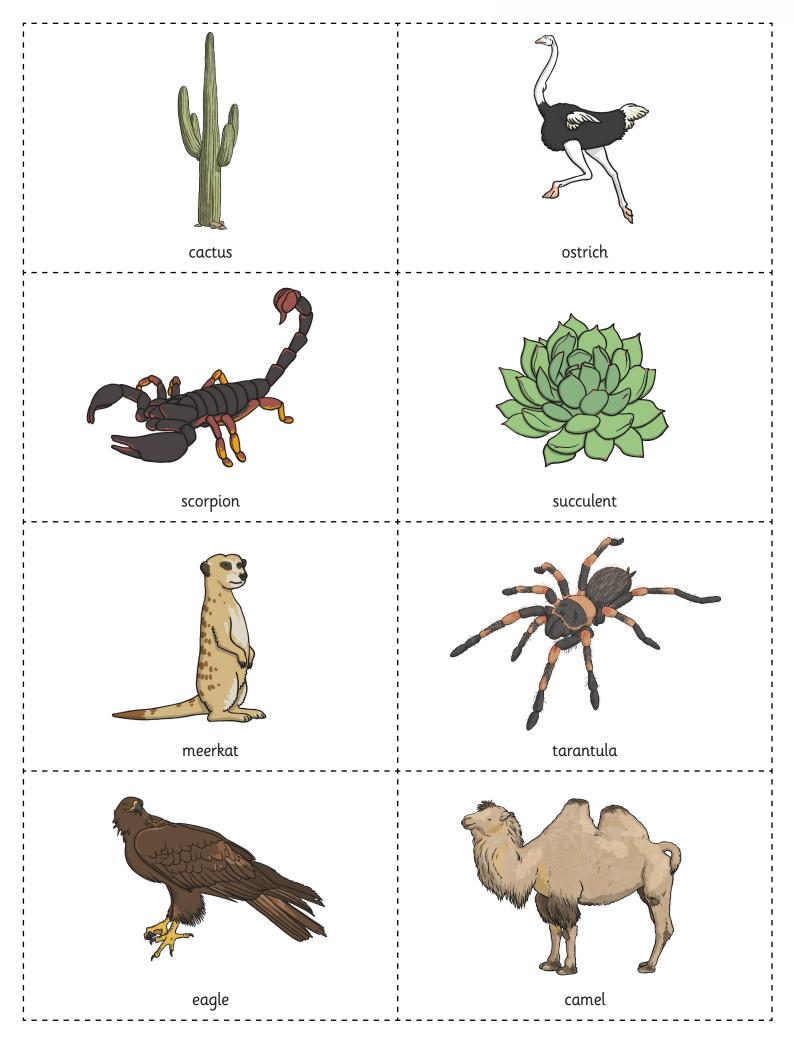

## Desert Habitat Classification

Fill in the table with ticks and crosses to show the characteristics of each living thing.

|                           | cactus | ostrich | scorpion | succulent | meerkat | tarantula | eagle | camel |
|---------------------------|--------|---------|----------|-----------|---------|-----------|-------|-------|
| Is it a plant?            |        |         |          |           |         |           |       |       |
| Does it have a tail?      |        |         |          |           |         |           |       |       |
| Is it a vertebrate?       |        |         |          |           |         |           |       |       |
| Does it have spines?      |        |         |          |           |         |           |       |       |
| Does it have a long neck? |        |         |          |           |         |           |       |       |
| Does it have feathers?    |        |         |          |           |         |           |       |       |
| Does it have hooves?      |        |         |          |           |         |           |       |       |

| Is it a    | plant?      | Does it have a long neck? |     |  |  |
|------------|-------------|---------------------------|-----|--|--|
| Does it ho | ave a tail? | Does it have feathers?    |     |  |  |
| Is it a ve | rtebrate?   | Does it have hooves?      |     |  |  |
| Does it ha | ive spines? | Yes                       | Yes |  |  |
| Yes        | Yes         | Yes                       | Yes |  |  |
| Yes        | No          | No                        | No  |  |  |
| No         | No          | No                        | No  |  |  |